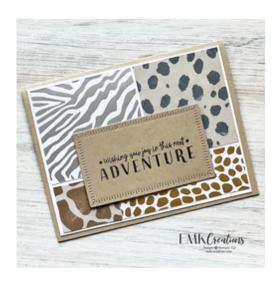

## DSP 4 piece sketch

## Supplies needed:

- Basic White 8 1/2" X 11" Cardstock
  [159276]
- Country Gingham 6" X 6" (15.2 X 15.2
  Cm) Designer Series Paper [160388]
- Like An Animal 12" X 12" (30.5 X 30.5
  Cm) Specialty Designer Series Paper
  [160841]
- Radiating Stitches Dies [161595]
- Stylish Shapes Dies [159183]
- Begin With A Dream Host Cling Stamp Set (English) [159143]
- Tailor Made Tags Dies [155563]

## **Project Recipe:**

1. Measurements:

Base 8 1/2 x 5 1/2

White card stock 4 x 5 1/4

Four pieces of DSP 3 3 3/4 x 5

- 2. Cut the four pieces of DSP:
- 1 1/4 on the short side

Cut that piece then at 1 1/2 on the long side

Cut 5 x 2 1/2 piece at 2 3/4 on the long side

- 3. Choose one of each size of DSP and arrange on the white base leaving an equal amount of space between the pieces and at the edges. Adhere to white card stock base.
- 4. Adhere the white card stock piece to the base.
- 5. Stamp sentiment on die cut and adhere to the front of the card.