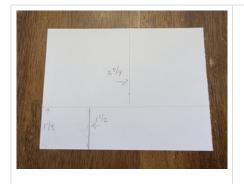

## **Project Recipe:**

1. Measurements:

Base 8 1/2 x 5 1/2

White card stock 4 x 5 1/4

Four pieces of DSP 3 3 3/4 x 5

- 2. Cut the four pieces of DSP:
- 1 1/4 on the short side

Cut that piece then at 1 1/2 on the long side

Cut 5 x 2 1/2 piece at 2 3/4 on the long side

- 3. Choose one of each size of DSP and arrange on the white base leaving an equal amount of space between the pieces and at the edges. Adhere to white card stock base.
- 4. Adhere the white card stock piece to the base.
- 5. Stamp sentiment on die cut and adhere to the front of the card.